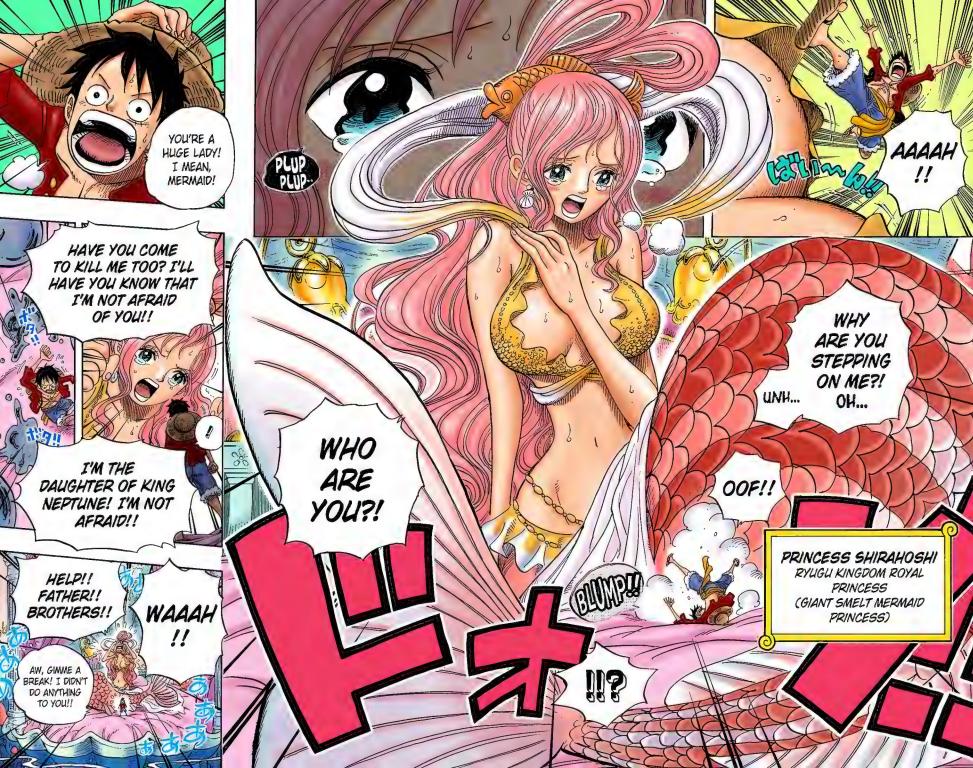

## Chapter 609: ADVENTURE ON FISH-MAN ISLAND

SANJI'S BLOOD TYPE IS PRETTY RARE, YOU KNOW.

WHO?

THE MERMAID

PRINCESS?

NO.

X

IF HE'D GOTTEN ANY MORE NOSEBLEEDS, IT WOULD'VE BEEN BAD. I'M ALL OUT OF HIS TYPE OF BLOOD.

--Princess Shirasuboshi A: You're right. Akainu punched through

Jimbei's left shoulder and into Luffy's chest! Anyway, this marks the end of this SBS Question Corner. We had some technical difficulties, so the SBS with Brook's voice actor that was supposed to be in this volume will be moved to the next. This will be the very last Voice Actor SBS so make sure you have no regrets! See you next volume!